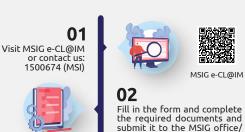

# **INSURANCE CLAIM PROCEDURE**

MSIG will conduct a survey on the issuance of a Work Order

The repair process begins and will be handed over by the repair shop after completion

For further information

please scan the QR code:

1-E5-2023-12

about the product.

MSIG e-CL@IM

HEAD OFFICE :

PT Asuransi MSIG Indonesia Summitmas II Building, 15<sup>th</sup> floor Jl. Jenderal Sudirman Kav. 61 - 62 Jakarta 12190, Indonesia

Telephone : (021) 2523110 (Hunting) : (021) 2526761 (General) Fax (021) 5201269 (Claim Motor) Email : msig@id.msig-asia.com URL : www.msig.co.id